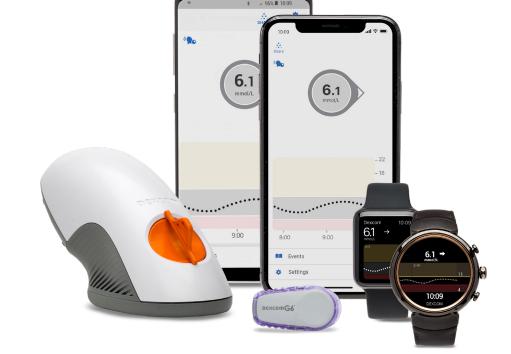

#### GET STARTED BY FILLING OUT THE REGISTRATION FORM & RETURN TO NZMS@NZMS.CO.NZ

The Dexcom G6 provides real-time glucose readings every five minutes for people with diabetes. The Dexcom G6 lets you know where your glucose is at and which direction it is heading from your compatible smart device.\*

#### ZERO FINGERPRICKS

Enjoy the freedom of managing your diabetes with ZERO† fingerpricks and no calibrations. Make treatment decisions without lifting a finger.

#### **REAL-TIME READINGS**

With just a quick glance at your smartphone or watch,\* you will be able to see your current glucose levels, where they are heading and how fast they're getting there so you can take action

#### SLIM DEVICE PROFILE

The redesigned transmitter now has a lower profile. The slim water-resistant sensor is discreet and easy to wear for up to 10 days.‡ The new one-touch applicator facilitates the insertion.