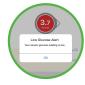

#### **URGENT LOW SOON ALERT**

Sometimes, glucose levels fall quickly. The new Urgent Low Soon alert is designed to provide a 20-minute advance warning ahead of a low.§