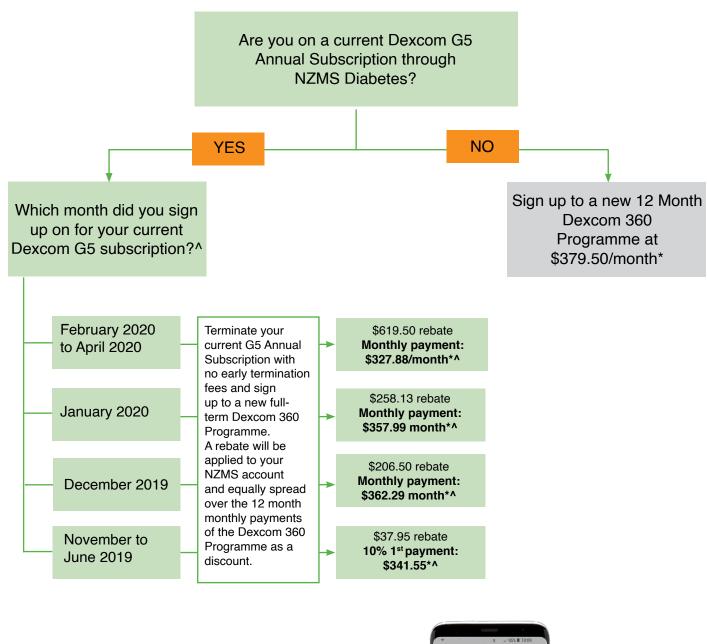

## QUICK GUIDE ON DEXCOM 360 PROGRAMME SIGN UP OPTIONS

<sup>\*</sup> Includes GST. Excludes shipping and credit card fees.^ Offer Valid until 30 June 2020 only.

#### OPTION FOR CUSTOMERS CURRENTLY ON THE DEXCOM G5 ANNUAL SUBSCRIPTION PROGRAMME

If you are a current Dexcom G5 Annual Subscription customer with NZMS Diabetes and want to upgrade to Dexcom G6 we will waive any early termination fees on your Dexcom G5 subscription so that you can sign up to a new full-term Dexcom 360 Programme<sup>(4)</sup>.

## GET A SIGN-UP REBATE OF UP TO \$619.50 IF YOU SIGN UP TO A NEW FULL-TERM DEXCOM 360 PROGRAMME BY 30 JUNE 2020<sup>5</sup>

We know some customers have recently signed up to their Dexcom G5 Annual Subscription Programme while waiting for Dexcom G6 to be launched. Depending on the month you started your Dexcom G5 subscription you may be eligible for a rebate up to the value of the difference in the upfront costs between Dexcom G5 and Dexcom G6<sup>(6)</sup>.

Even if you have signed up to your Dexcom G5 subscription over 6 months ago, we want to thank you for your loyalty with a 10% discount off your first monthly G6 payment.

To check the rebate value you may be eligible for, refer to the table below:

#### **Upgrade from Dexcom G5 Subscription to Dexcom 360 Programme**

| Sign-up month of your current<br>Dexcom G5 Subscription | Rebate   | Notes                                                                                                                                                   | Monthly payment                                      |
|---------------------------------------------------------|----------|---------------------------------------------------------------------------------------------------------------------------------------------------------|------------------------------------------------------|
| February 2020<br>to April 2020                          | \$619.50 | Rebate will be applied to your NZMS account and equally spread over the 12 month term of the Dexcom 360 Program as a discount to your monthly payments. | \$327.88                                             |
| January 2020                                            | \$258.13 | Rebate will be applied to your NZMS account and equally spread over the 12 month term of the Dexcom 360 Program as a discount to your monthly payments. | \$357.99                                             |
| December 2019                                           | \$206.50 | Rebate will be applied to your NZMS account and equally spread over the 12 month term of the Dexcom 360 360 Program monthly payments.                   | \$362.29                                             |
| November 2019 to<br>June 2019                           | \$37.95  | Rebate will be applied to your NZMS account and credited against your first monthly payment.                                                            | 1st payment of \$341.55 regular payments of \$379.50 |