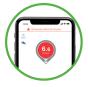

#### **REAL-TIME READINGS**

With just a quick glance at your smartphone or watch,\* you will be able to see your current glucose levels, where they are heading and how fast they're getting there so you can take action