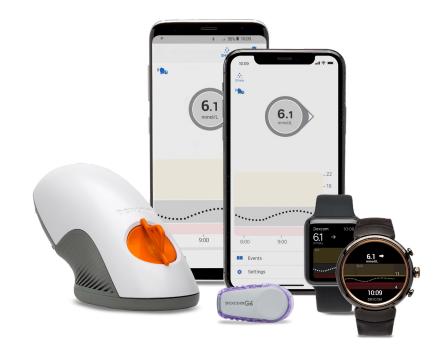

### **UPGRADE TO DEXCOM G6 TODAY**

WITH THE NEW DEXCOM 360 PROGRAMME

#### GET STARTED BY FILLING OUT THE REGISTRATION FORM & RETURN TO NZMS@NZMS.CO.NZ

The Dexcom G6 provides real-time glucose readings every five minutes for people with diabetes. The Dexcom G6 lets you know where your glucose is at and which direction it is heading from your compatible smart device.\*

#### **REAL-TIME READINGS**

With just a quick glance at your smartphone or watch,\* you will be able to see your current glucose levels, where they are heading and how fast they're getting there so you can take action