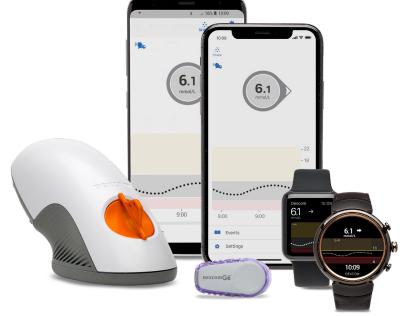

## GET STARTED WITH DEXCOM G6 TODAY Dexcom G6

WITH THE NEW DEXCOM 360 PROGRAMME

#### GET STARTED BY FILLING OUT THE REGISTRATION FORM & RETURN TO NZMS@NZMS.CO.NZ

The Dexcom G6 provides real-time glucose readings every five minutes for people with diabetes. The Dexcom G6 lets you know where your glucose is at and which direction it is heading from your compatible smart device.\*

#### **REAL-TIME READINGS**

With just a quick glance at your smartphone or watch,\* you will be able to see your current glucose levels, where they are heading and how fast they're getting there so you can take action