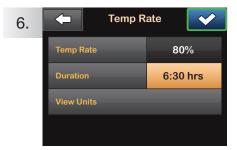

NOTE: Current rate is 100%. An increase is greater than 100% and a decrease is less than 100%.

Tap **Duration**. Using the onscreen keypad enter desired length of time for Temp Rate. Tap

Verify settings and tap ...

NOTE: To see the actual units to be delivered, tap View Units.

The TEMP RATE STARTED screen will appear to confirm the Temp Rate has started.

The Screen Lock screen will appear with the orange T icon indicating a Temp Rate is active.