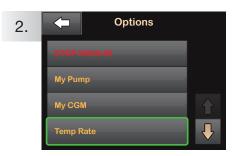

Not all screens are shown. For more detailed information on the operation of your Tandem insulin pump, please refer to its user guide.

Tap **OPTIONS**.

Tap Temp Rate.

Tap Temp Rate.

Using the onscreen keypad enter desired percentage. Tap