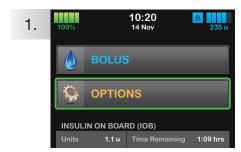

Not all screens are shown. For more detailed information on the operation of your Tandem insulin pump, please refer to its user guide.

Tap **OPTIONS**.

Tap Temp Rate.

Tap Temp Rate.

Using the onscreen keypad enter desired percentage. Tap