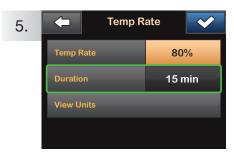

Not all screens are shown. For more detailed information on the operation of your Tandem insulin pump, please refer to its user guide.

Tap **OPTIONS**.

Tap Temp Rate.

Tap Temp Rate.

Using the onscreen keypad enter desired percentage. Tap

NOTE: Current rate is 100%. An increase is greater than 100% and a decrease is less than 100%.

Tap **Duration**. Using the onscreen keypad enter desired length of time for Temp Rate. Tap

Verify settings and tap ...