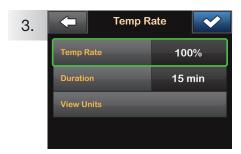

Not all screens are shown. For more detailed information on the operation of your Tandem insulin pump, please refer to its user guide.

Tap **OPTIONS**.

Tap Temp Rate.

Tap Temp Rate.

Using the onscreen keypad enter desired percentage. Tap

NOTE: Current rate is 100%. An increase is greater than 100% and a decrease is less than 100%.

Tap **Duration**. Using the onscreen keypad enter desired length of time for Temp Rate. Tap

Verify settings and tap ...

NOTE: To see the actual units to be delivered, tap View Units.

The TEMP RATE STARTED screen will appear to confirm the Temp Rate has started.

The Screen Lock screen will appear with the orange T icon indicating a Temp Rate is active.