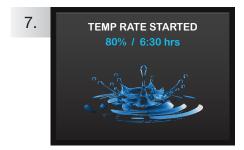

NOTE: To see the actual units to be delivered, tap View Units.

The TEMP RATE STARTED screen will appear to confirm the Temp Rate has started.

The Screen Lock screen will appear with the orange T icon indicating a Temp Rate is active.