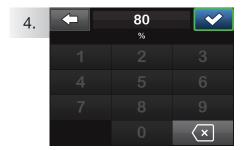

Not all screens are shown. For more detailed information on the operation of your Tandem insulin pump, please refer to its user guide.

Tap **OPTIONS**.

Tap Temp Rate.

Tap Temp Rate.

Using the onscreen keypad enter desired percentage. Tap

NOTE: Current rate is 100%. An increase is greater than 100% and a decrease is less than 100%.

Tap **Duration**. Using the onscreen keypad enter desired length of time for Temp Rate. Tap

Verify settings and tap ...