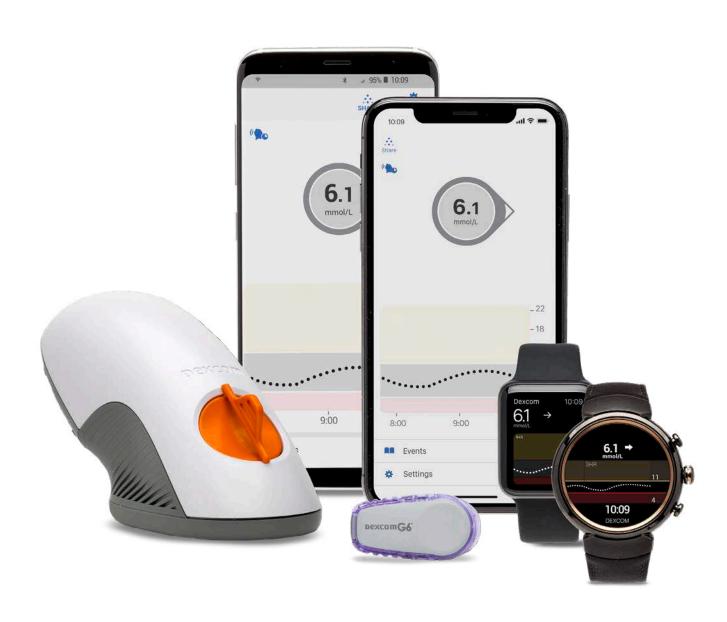

#### GET STARTED BY FILLING OUT THE REGISTRATION FORM & RETURN TO DIABETES@NZMS.CO.NZ

The Dexcom G6 provides real-time glucose readings every five minutes for people with diabetes. The Dexcom G6 lets you know where your glucose is at and which direction it is heading from your compatible smart device.\*

#### ZERO FINGERPRICKS

Enjoy the freedom of managing your diabetes with ZERO† fingerpricks and no calibrations. Make treatment decisions without lifting a finger.

#### OUTSTANDING ACCURACY

Our outstanding accuracy offers you reliable results that you can trust.1

#### URGENT LOW SOON ALERT

Sometimes, glucose levels fall quickly. The new Urgent Low Soon alert is designed to provide a 20-minute advance warning ahead of a low.§

#### **CUSTOMISABLE ALERTS & ALARMS**

Set your range and let Dexcom do the rest. Dexcom will alert you when you're going high or low.

#### **REAL-TIME READINGS**

With just a quick glance at your smartphone or watch,\* you will be able to see your current glucose levels, where they are heading and how fast they're getting there so you can take action.

#### SLIM DEVICE PROFILE

The redesigned transmitter now has a lower profile. The slim water-resistant sensor is discreet and easy to wear for up to 10 days.‡ The new one-touch applicator facilitates the insertion.