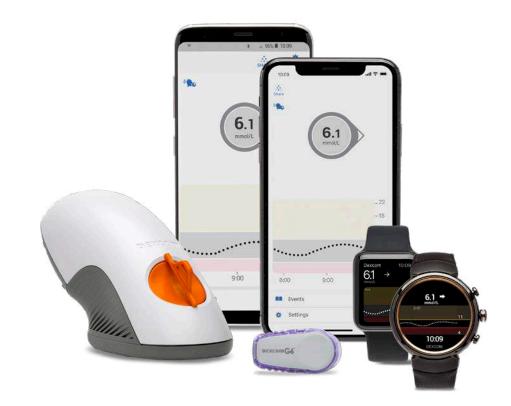

#### **REAL-TIME READINGS**

With just a quick glance at your smartphone or watch,\* you will be able to see your current glucose levels, where they are heading and how fast they're getting there so you can take action.

#### SLIM DEVICE PROFILE

The redesigned transmitter now has a lower profile. The slim water-resistant sensor is discreet and easy to wear for up to 10 days.‡ The new one-touch applicator facilitates the insertion.