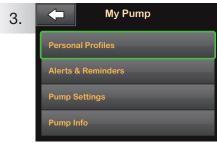

2. Options STOP INSULIN My Pump My CGM Temp Rate

Tap My Pump.

Tap Personal Profiles.

Tap the name of the Personal Profile to view or edit.

Tap **Edit** to edit or view your settings.

8

Tap your current settings to see the other segments of your day.