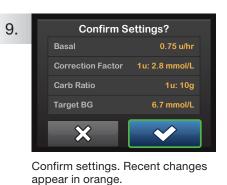

Tap Basal, Correction Factor, Carb Ratio, or Target BG to make changes, then tap <.

When you are finished, tap <a></a>

Tap 🔽 to confirm.

24/7 Technical Support 0508 634 103

t:simulator<sup>\*</sup> App A demo as simple as our pumps!