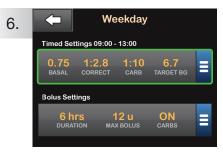

Tap the time segment you wish to edit.

If not all segments are visible, tap the **Down Arrow**.

| 09:00             | 09:00                                   |        |
|-------------------|-----------------------------------------|--------|
| Basal             | 0.75 u/hr<br>1u: 2.8 mmol/L<br>1u: 10 g |        |
| Correction Factor |                                         |        |
| Carb Ratio        |                                         |        |
| Target BG         | 6.7                                     | mmol/L |

Tap Basal, Correction Factor, Carb Ratio, or Target BG to make changes, then tap <.

When you are finished, tap <a></a>

Tap 🔽 to confirm.

24/7 Technical Support 0508 634 103

t:simulator<sup>\*</sup> App A demo as simple as our pumps!