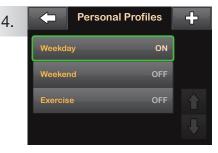

2. Options STOP INSULIN My Pump My CGM Temp Rate

Tap My Pump.

Tap Personal Profiles.

Tap the name of the Personal Profile to view or edit.

Tap **Edit** to edit or view your settings.

8

Tap your current settings to see the other segments of your day.