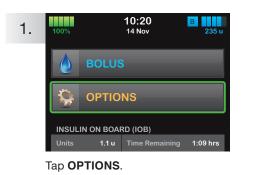

2. Options STOP INSULIN My Pump My CGM Temp Rate

Tap My Pump.

Tap Personal Profiles.

Tap the name of the Personal Profile to view or edit.

Tap **Edit** to edit or view your settings.

8

Tap your current settings to see the other segments of your day.