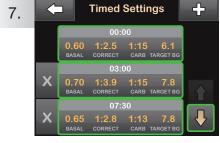

2. Options STOP INSULIN My Pump My CGM Temp Rate

Tap My Pump.

Tap Personal Profiles.

Tap the name of the Personal Profile to view or edit.

Tap **Edit** to edit or view your settings.

8

Tap your current settings to see the other segments of your day.

Tap the time segment you wish to edit.

If not all segments are visible, tap the **Down Arrow**.

| 09:00             | 09:00                                   |        |
|-------------------|-----------------------------------------|--------|
| Basal             | 0.75 u/hr<br>1u: 2.8 mmol/L<br>1u: 10 g |        |
| Correction Factor |                                         |        |
| Carb Ratio        |                                         |        |
| Target BG         | 6.7                                     | mmol/L |