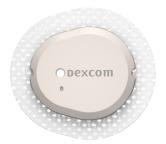

## Dexcom G7 Continuous Glucose Monitoring (CGM) System

The all-in-one Dexcom G7 sensor and transmitter is inserted using a single-use applicator. It collects sensor glucose readings and sends them to the display device – Dexcom G7 Receiver (optional) and/or smart device<sup>†</sup>.

Dexcom G7 all-in-one sensor and transmitter Actual size

# Dexcom G7 All-in-One Sensor and Transmitter

| Dexcom Of An                                      | in One sensor and transmitter                                                                                                                          |
|---------------------------------------------------|--------------------------------------------------------------------------------------------------------------------------------------------------------|
| Wearable Dimensions                               | 2.74cm x 2.41cm x 0.47cm (L x W x H) (without sensor wire or patch)                                                                                    |
| Wire Length                                       | 5.7mm                                                                                                                                                  |
| Weight                                            | 3.3g                                                                                                                                                   |
| Sensor Patch                                      | The new G7 sensor patch contains medical-grade, pressure-sensitive, acrylic-based adhesive. It has undergone irritation testing and contains no latex. |
| Factory Calibration                               | No fingerprick* calibrations required, but optional calibrations accepted                                                                              |
|                                                   | *Fingerpricks required for diabetes decisions if symptoms or expectations do not match readings.                                                       |
| Glucose Range                                     | 2.2 – 22.2 mmol/L                                                                                                                                      |
| Sterilisation                                     | Sterile by Ethylene Oxide gas                                                                                                                          |
| Communication Range<br>& Frequency                | 6 meters   2.4 Ghz Bluetooth Low Energy (BLE)                                                                                                          |
| Storage Conditions                                | Temperature: 2°C - 30°C   Humidity: 10% - 90% RH<br>Store sensors in a cool, dry place                                                                 |
| Operational Conditions                            | Temperature: 10°C - 42°C   Humidity: 10% - 90% RH                                                                                                      |
| Moisture Protection                               | IP58: Protected from ingress of dust;<br>Protected from submersion in water up to<br>2.4 meters for 24 hours                                           |
| Power Supply                                      | Non-rechargeable; lithium manganese dioxide battery                                                                                                    |
| Sensor Life                                       | Up to 10 days                                                                                                                                          |
| Compatibility with Previous<br>Dexcom CGM Systems | The Dexcom G7 sensor is not compatible with any previous-generation components.                                                                        |
| Insulin Pump Compatibility                        | Dexcom G7 is not currently compatible with t:slim X2 insulin pump                                                                                      |