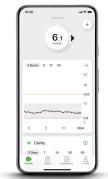

**Dexcom G7 App** for compatible smart devices<sup>†</sup>

### Dexcom G7 and Dexcom Follow Apps<sup>‡</sup>

|                                                          | • •                                                                                                                                                                                                                      |
|----------------------------------------------------------|--------------------------------------------------------------------------------------------------------------------------------------------------------------------------------------------------------------------------|
| Share/Follow Technology                                  | Feature allows up to 10 Followers.<br>Following requires the use the Follow App <sup>‡</sup> .                                                                                                                           |
| Trend Graphs<br>Trend Arrows<br>Alerts<br>Alert Profiles | 3-, 6-, 12-, 24-hour trend graphs<br>Rapid Rise/Fall, Rise/Fall, Slow Rise/Fall, Steady<br>High Low, Rise, Fall, Urgent Low Soon, Urgent Low<br>2 customisable profiles to schedule<br>(e.g. day/night) or switch on/off |
| Glucose Summary                                          | 3-, 7-, 14-, 30-, 90-day glucose summaries<br>Average glucose<br>Glucose Management Index (GMI)                                                                                                                          |

Time in range

**Dexcom G7 Receiver** 