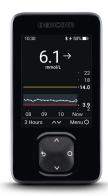

Time in range

**Dexcom G7 Receiver** 

#### **Dexcom G7 Receiver (optional)**

Displays glucose readings and trending information and will alert the user if high or low glucose thresholds are reached.

| Dimensions   Weight                               | 93mm x 50mm x 11.9mm (L x W x H)   55 grams                                                                                                      |
|---------------------------------------------------|--------------------------------------------------------------------------------------------------------------------------------------------------|
| Memory Storage                                    | 180 days                                                                                                                                         |
| Communication Range & Frequency                   | 6 meters   2.4 GHz Bluetooth Low Energy (BLE)                                                                                                    |
| Rechargeable Battery Use                          | 7 days                                                                                                                                           |
| Storage & Operating<br>Conditions                 | Temperature: 0°C - 40°C   Humidity: 10% - 90% RH                                                                                                 |
| Receiver Warranty                                 | 1 year                                                                                                                                           |
| Trend Graphs<br>Trend Arrows<br>Alerts            | 1-, 3-, 6-, 12-, 24-hour trend graphs<br>Rapid Rise/Fall, Rise/Fall, Slow Rise/Fall, Steady<br>High Low, Rise, Fall, Urgent Low Soon, Urgent Low |
| Glucose Summary                                   | 3-, 7-, 14-, 30-, 90-day glucose summaries<br>Average glucose<br>Glucose Management Index (GMI)<br>Time in range                                 |
| Compatibility with Previous<br>Dexcom CGM Systems | The Dexcom G7 Receiver is not compatible with any previous-generation components.                                                                |